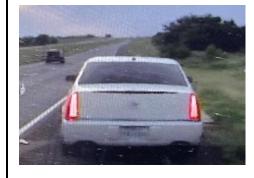

### **Vehicle:**

Make: Cadillac Model:Color: White

Year:License State: TX License Number: FXJ1334

**Additional Information:** White 4DR Cadillac sedan with dark window tint. License plate does not return to vehicle. Vehicle is believed to have damage, including a possible broken or damaged rear window and possible bullet holes.