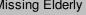

## Missing Older Person:

## **Beverly Dodds**

| Age:  | 71 year(s) | Hair:         | Brown | Height: | 5'3"   |
|-------|------------|---------------|-------|---------|--------|
| Race: | White      | Weight (Lbs): | 150   | Gender: | Female |
| Eyes: | Hazel      |               |       |         |        |