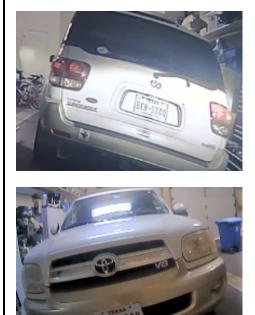

Additional Information: Last seen wearing a white long sleeve shirt, blue pants, and tennis shoes

Vehicle:

| Maka                                 | Toyota | Medal           | Coqueio |  |  |  |  |  |
|--------------------------------------|--------|-----------------|---------|--|--|--|--|--|
| Make:                                | Toyota | Model:          | Sequoia |  |  |  |  |  |
| Year:                                | 2006   | Color:          | White   |  |  |  |  |  |
| License State:                       | ТХ     | License Number: | BKN9840 |  |  |  |  |  |
| Additional Information: Actual Photo |        |                 |         |  |  |  |  |  |
|                                      |        |                 |         |  |  |  |  |  |
|                                      |        |                 |         |  |  |  |  |  |
|                                      |        |                 |         |  |  |  |  |  |
|                                      |        |                 |         |  |  |  |  |  |
|                                      |        |                 |         |  |  |  |  |  |
|                                      |        |                 |         |  |  |  |  |  |
|                                      |        |                 |         |  |  |  |  |  |
|                                      |        |                 |         |  |  |  |  |  |
|                                      |        |                 |         |  |  |  |  |  |