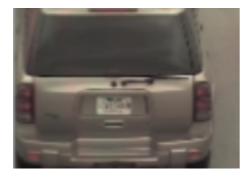

## Joyce Payne

Age:66 Year(s)Hair:BlondeHeight:5'4"Race:WhiteWeight (Lbs):100Gender:Female

Eyes: Blue Date Of Birth:

**Additional Information:** Early morning hours on 5/3/2019 (FRI), Mrs. Payne left her Grapevine home in a silver Chevrolet Trailblazer without her purse and cell phone. Mrs. Payne missed an appointment at 11:00am on Friday, and has not been in contact with her family since she left.

## **Vehicle:**

Make:ChevroletModel:TrailblazerYear:2003Color:Silver

License State: TX License Number: DV15449

**Additional Information:**