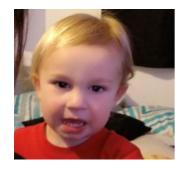

## **Abducted Child:**

| Eli Smith |           |                           |        |         |      |
|-----------|-----------|---------------------------|--------|---------|------|
| Age:      | 2 Year(s) | Hair:                     | Blonde | Height: | 3'0" |
| Race:     | White     | Weight (Lbs):             | 32     | Gender: | Male |
| Eyes:     | Blue      | Date Of Birth: 06-08-2016 |        |         |      |
|           |           |                           |        |         |      |

Additional Information: Last seen wearing a light blue thermal shirt with a truck on it and blue jeans.