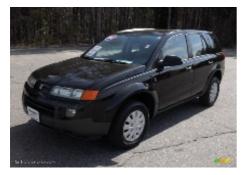

## Vehicle:

| Make:                   | Saturn | Model:          | Vue     |
|-------------------------|--------|-----------------|---------|
| Year:                   | 2003   | Color:          | Black   |
| License State:          | CA     | License Number: | DP416RZ |
| Additional Information: |        |                 |         |