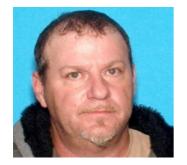

## Suspect 1:

| Age:  | 48 Year(s) | Hair:                     | Brown | Height: | 5'8" |
|-------|------------|---------------------------|-------|---------|------|
| Race: | White      | Weight (Lbs):             | 205   | Gender: | Male |
| Eyes: | Blue       | Date Of Birth: 07-19-1970 |       |         |      |

**Michael Smith** 

Additional Information: Last seen wearing a black fox hat, blue shirt and jeans.

Suspect 2:

| Age:      | 51 Year(s)   | Hair:                     | Brown | Height: | 5'6"   |
|-----------|--------------|---------------------------|-------|---------|--------|
| Race:     | White        | Weight (Lbs):             | 145   | Gender: | Female |
| Eyes:     | Blue         | Date Of Birth: 02-28-1967 |       |         |        |
| Additiona | Information: |                           |       |         |        |