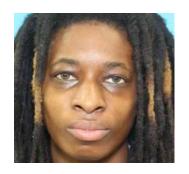

### Suspect 2:

# **RUNNESHA VERTISON**

| Age:  | 29 year(s) | Hair:         | Black | Height: | 5'7"   |
|-------|------------|---------------|-------|---------|--------|
| Race: | Black      | Weight (Lbs): | 118   | Gender: | Female |
| Eyes: | Brown      |               |       |         |        |

Additional Information: BLACK/BLONDE DREADLOCK HAIR STYLE, TATTOO ON CHEST, AND TATTOO HALF SLEEVE ON BOTH ARMS.

| Vehicle: | Make:                               | FORD | Model:          | FUSION  |  |
|----------|-------------------------------------|------|-----------------|---------|--|
|          | Year:                               | 2014 | Color:          | Silver  |  |
|          | License State:                      | ТХ   | License Number: | PDY6485 |  |
|          | Additional Information: STOCK PHOTO |      |                 |         |  |
|          |                                     |      |                 |         |  |