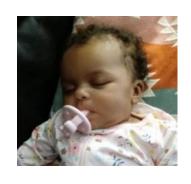

### Abducted Child:

# WINTER JONES

| Age:  | 2 month(s) | Hair:         | Black | Height: |        |
|-------|------------|---------------|-------|---------|--------|
| Race: | Black      | Weight (Lbs): | 13    | Gender: | Female |
| Eyes: | Brown      |               |       |         |        |

Additional Information: LAST SEEN WEARING PINK/WHITE ZIPPERED ONESIE WITH A FLOWER PRINT